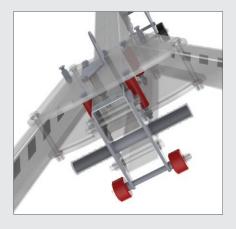

Wide, double **transport roller** at the bottom of the support for better stabilization during transport.

4.

Change of the leg connector made of a flat bar to a steel cable. Eliminate bends and detachable parts. The new version of the leg is compatible with both types of leg connectors. The steel cable can be hidden inside the vertical profile for transport.

Simplifying the design of the hoist to the support (product ordered separately). **Complete elimination of welded parts.**Easier installation.