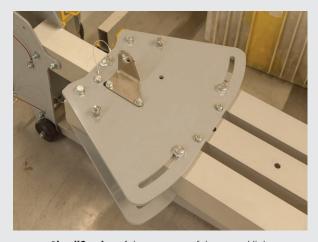

## **CHANGES TO ASB CRANE SUPPORT DESIGN**

PROTEKT ul. Starorudzka 9 93-403 Łódź POLAND export@protekt.com.pl

+48 42 29-29-500 +48 42 680-20-93

**Adding rollers** in the upper part of the support for easier transport (ASB000-A01-140).

## **NEW SUPPORT**

Upper part of the support (rollers).

**Guiding** the vertical profile.

**Simplification** of the structure of the central link.

New hook (ASB000-A01-150) for chain hoist

Change of the **leg connector** made of a flat bar to a steel cable.