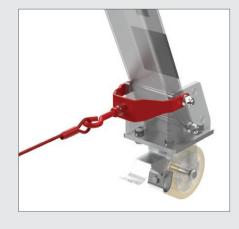

2.

**Simplification of the structure of the central link** (reduction of the number of welded elements).

New hook (ASB000-A01-150) for chain hoist.

The **new legs have a pin holes compatible with the old version** of the central link (distance between the legs' mounting holes: 280mm). The old legs do not fit the new central link (distance between mounting holes: 200mm in old version).

3.

Guiding the vertical profile on **integrated polyamide guides** instead of stainless ones (old version).

**Removal of two lashing lines** to the hook of the chain hoist and inserting the **edge protection** of the lower part of the vertical profile.