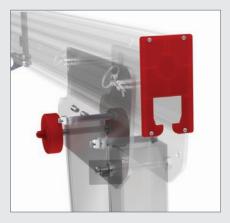

2.

**Simplification of the structure of the central link** (reduction of the number of welded elements).

New hook (ASB000-A01-150) for chain hoist.

The **new legs have a pin holes compatible with the old version** of the central link (distance between the legs' mounting holes: 280mm). The old legs do not fit the new central link (distance between mounting holes: 200mm in old version).

Simplifying the design of the hoist to the support (product ordered separately). **Complete elimination of welded parts.**Easier installation.