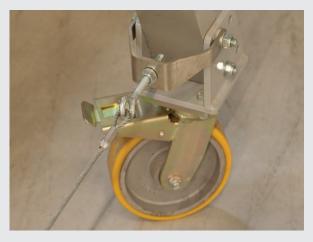

Wide, double **transport roller** at the bottom of the support for better stabilization during transport.

4.

Change of the leg connector made of a flat bar to a steel cable. Eliminate bends and detachable parts. The new version of the leg is compatible with both types of leg connectors. The steel cable can be hidden inside the vertical profile for transport.