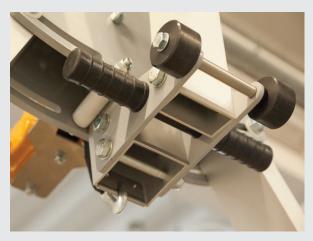

Wide, double **transport roller** at the bottom of the support for better stabilization during transport.

4.

Change of the leg connector made of a flat bar to a steel cable. Eliminate bends and detachable parts. The new version of the leg is compatible with both types of leg connectors. The steel cable can be hidden inside the vertical profile for transport.