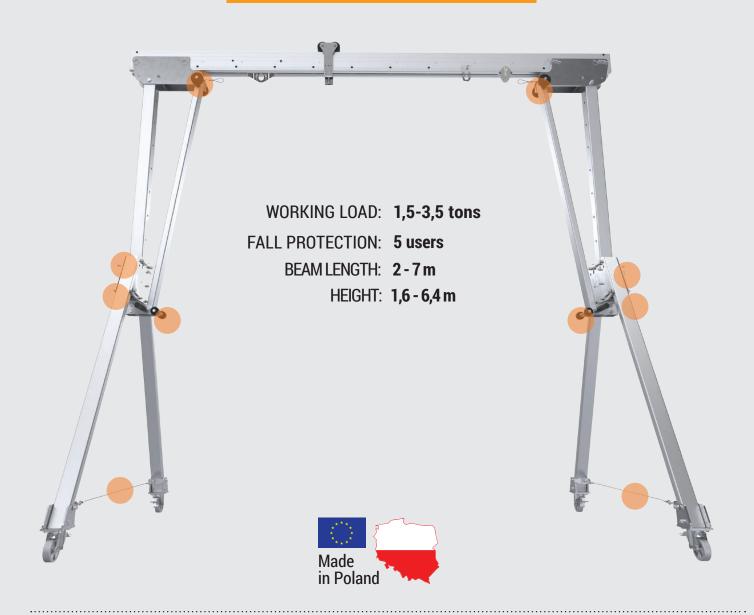

## PROTEKT ASB GANTRY WITH NEW ENHANCED SUPPORTS

The design changes are due to the simplification and improvement. Both versions of the supports have identical functional and technical parameters. The new version of the ASB crane will be released after the previous version is out of stock. The reference numbers of the new parts have also been simplified.

## SIGNIFICANT ENHANCEMENTS

EN 13001 EN 15011 EN 795/B:2012 CEN/TS 16415/B:2013

PROTEKT
ul. Starorudzka 9
93-403 Łódź
POLAND
export@protekt.com.pl