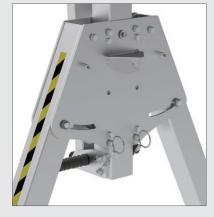

## **CHANGES TO ASB CRANE SUPPORT DESIGN**

PROTEKT ul. Starorudzka 9 93-403 Łódź POLAND export@protekt.com.pl

+48 42 29-29-500 +48 42 680-20-93

**Adding rollers** in the upper part of the support for easier transport (ASB000-A01-140).

2.

**Simplification of the structure of the central link** (reduction of the number of welded elements).

New hook (ASB000-A01-150) for chain hoist.

The **new legs have a pin holes compatible with the old version** of the central link (distance between the legs' mounting holes: 280mm). The old legs do not fit the new central link (distance between mounting holes: 200mm in old version).

3.

Guiding the vertical profile on **integrated polyamide guides** instead of stainless ones (old version).

**Removal of two lashing lines** to the hook of the chain hoist and inserting the **edge protection** of the lower part of the vertical profile.

Wide, double **transport roller** at the bottom of the support for better stabilization during transport.

4.

Change of the leg connector made of a flat bar to a steel cable. Eliminate bends and detachable parts. The new version of the leg is compatible with both types of leg connectors. The steel cable can be hidden inside the vertical profile for transport.