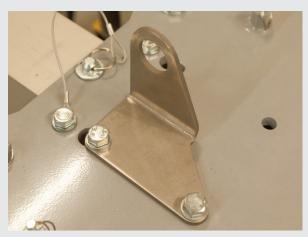

2.

**Simplification of the structure of the central link** (reduction of the number of welded elements).

New hook (ASB000-A01-150) for chain hoist.

The **new legs have a pin holes compatible with the old version** of the central link (distance between the legs' mounting holes: 280mm). The old legs do not fit the new central link (distance between mounting holes: 200mm in old version).