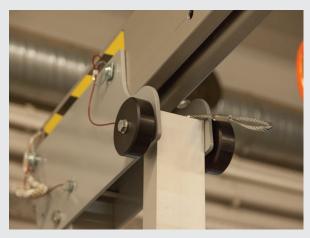

3.

Guiding the vertical profile on **integrated polyamide guides** instead of stainless ones (old version).

**Removal of two lashing lines** to the hook of the chain hoist and inserting the **edge protection** of the lower part of the vertical profile.