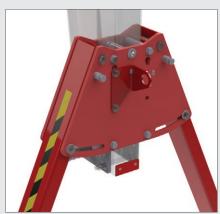

## **NEW SUPPORT**

Upper part of the support (rollers).

**Guiding** the vertical profile.

**Simplification** of the structure of the central link.

New hook (ASB000-A01-150) for chain hoist

Change of the **leg connector** made of a flat bar to a steel cable.

2.

**Simplification of the structure of the central link** (reduction of the number of welded elements).

New hook (ASB000-A01-150) for chain hoist.

The **new legs have a pin holes compatible with the old version** of the central link (distance between the legs' mounting holes: 280mm). The old legs do not fit the new central link (distance between mounting holes: 200mm in old version).

3.

Guiding the vertical profile on **integrated polyamide guides** instead of stainless ones (old version).

**Removal of two lashing lines** to the hook of the chain hoist and inserting the **edge protection** of the lower part of the vertical profile.

Wide, double **transport roller** at the bottom of the support for better stabilization during transport.

4.

Change of the leg connector made of a flat bar to a steel cable. Eliminate bends and detachable parts. The new version of the leg is compatible with both types of leg connectors. The steel cable can be hidden inside the vertical profile for transport.