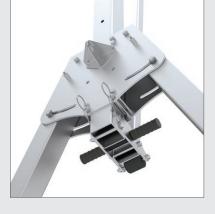

Wide, double **transport roller** at the bottom of the support for better stabilization during transport.

4.

Change of the leg connector made of a flat bar to a steel cable. Eliminate bends and detachable parts. The new version of the leg is compatible with both types of leg connectors. The steel cable can be hidden inside the vertical profile for transport.

Simplifying the design of the hoist to the support (product ordered separately). **Complete elimination of welded parts.**Easier installation.