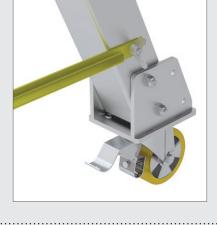

## **CHANGES TO ASB CRANE SUPPORT DESIGN**

PROTEKT ul. Starorudzka 9 93-403 Łódź POLAND export@protekt.com.pl

+48 42 29-29-500 +48 42 680-20-93

**Adding rollers** in the upper part of the support for easier transport (ASB000-A01-140).

Wide, double **transport roller** at the bottom of the support for better stabilization during transport.

4.

Change of the leg connector made of a flat bar to a steel cable. Eliminate bends and detachable parts. The new version of the leg is compatible with both types of leg connectors. The steel cable can be hidden inside the vertical profile for transport.