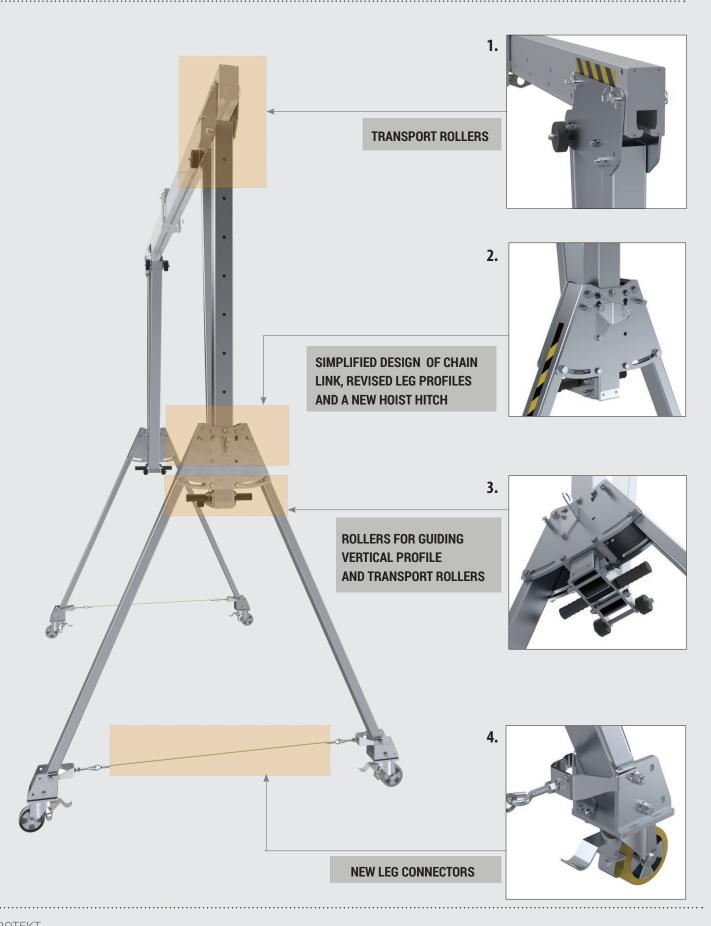

## **CHANGES TO ASB CRANE SUPPORT DESIGN**

PROTEKT ul. Starorudzka 9 93-403 Łódź POLAND export@protekt.com.pl

+48 42 29-29-500 +48 42 680-20-93

**Adding rollers** in the upper part of the support for easier transport (ASB000-A01-140).

2.

**Simplification of the structure of the central link** (reduction of the number of welded elements).

New hook (ASB000-A01-150) for chain hoist.

The **new legs have a pin holes compatible with the old version** of the central link (distance between the legs' mounting holes: 280mm). The old legs do not fit the new central link (distance between mounting holes: 200mm in old version).

3.

Guiding the vertical profile on **integrated polyamide guides** instead of stainless ones (old version).

**Removal of two lashing lines** to the hook of the chain hoist and inserting the **edge protection** of the lower part of the vertical profile.

Wide, double **transport roller** at the bottom of the support for better stabilization during transport.

4.

Change of the leg connector made of a flat bar to a steel cable. Eliminate bends and detachable parts. The new version of the leg is compatible with both types of leg connectors. The steel cable can be hidden inside the vertical profile for transport.

## **NEW SUPPORT**

Upper part of the support (rollers).

**Guiding** the vertical profile.

**Simplification** of the structure of the central link.

New hook (ASB000-A01-150) for chain hoist

Change of the **leg connector** made of a flat bar to a steel cable.