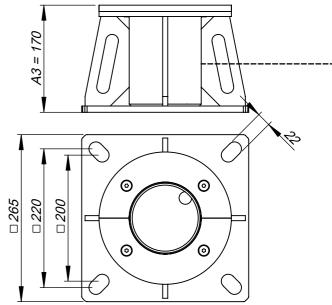

## **BRACKET #3** PSD100-530-000 **ANCHOR POST**

Made of stainless steel. Use with M20 anchor bolts. Net weight: 10,5kg

| PARAMETERS                                             |          |
|--------------------------------------------------------|----------|
| Working Load Limit (WLL) for lifting loads             | 500kg    |
| Working Load Limit (WLL) for personal protection       | 140kg    |
| Personal protection at the same time                   | 3 people |
|                                                        |          |
|                                                        |          |
| weight of fully equipped PAD device<br>RUP502 / CRW200 | 77kg     |