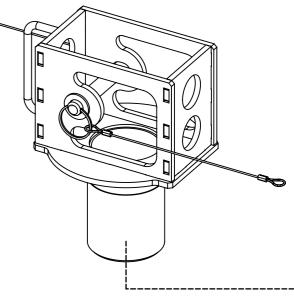

## **PAD ROTARY UNIT** PAD100-120-000

Used with brackets: #2, #3 Net weight: 8,1kg stainless steel