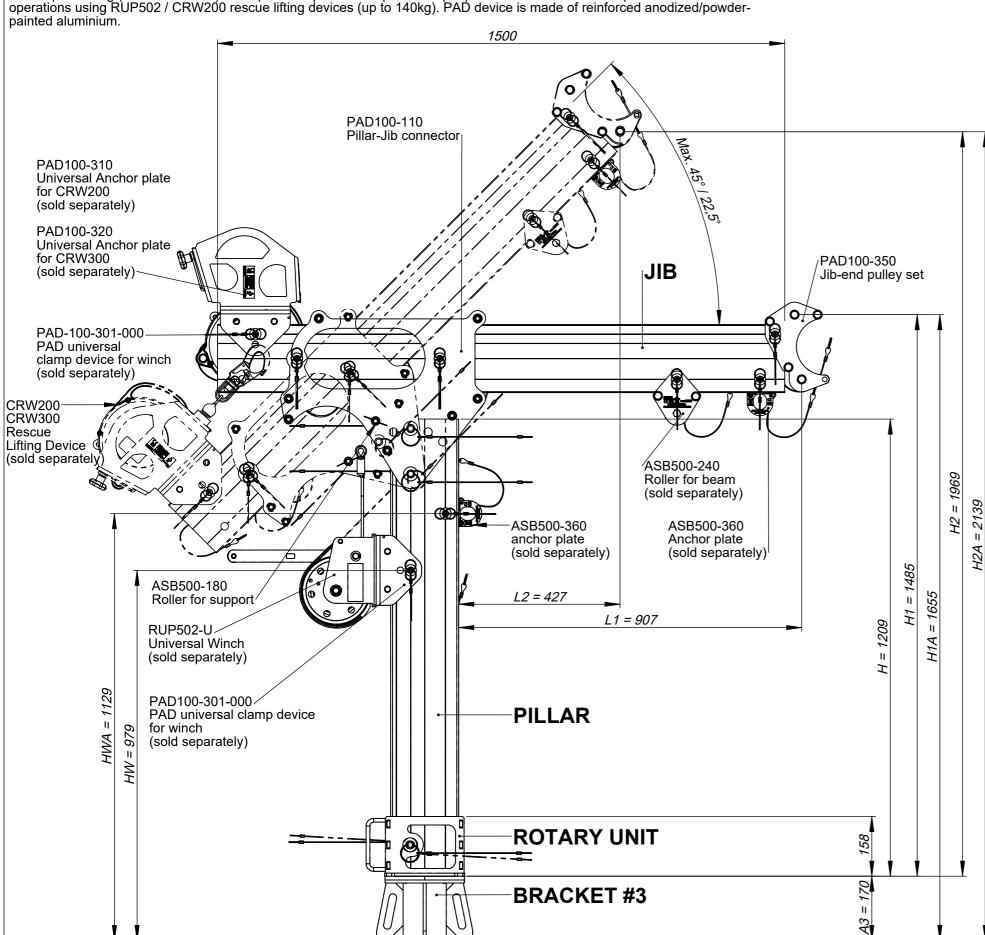

edition: 2/26-02-2020

PAD003-120-150

CONF. "PAD-003-120-150" - PAD ARM + BRACKET #3

**DESCRIPTION** 

PAD - Portable Aluminium Davit Arm System is lightweight, fully modular lifting and lowering device. Can be used for lifting loads up to 500kg (indicated on Jib) or for personal protection up to three people at the same time or for personal rescue operations using RUP502 / CRW200 rescue lifting devices (up to 140kg). PAD device is made of reinforced anodized/powder-

## **PAD ROTARY UNIT** PAD100-120-000

Used with brackets: #2, #3 Net weight: 8,1kg stainless steel

## **BRACKET #3** PSD100-530-000 **ANCHOR POST**

Made of stainless steel. Use with M20 anchor bolts. Net weight: 10,5kg

| PARAMETERS                                             |          |
|--------------------------------------------------------|----------|
| Working Load Limit (WLL) for lifting loads             | 500kg    |
| Working Load Limit (WLL) for personal protection       | 140kg    |
| Personal protection at the same time                   | 3 people |
|                                                        |          |
|                                                        |          |
| weight of fully equipped PAD device<br>RUP502 / CRW200 | 77kg     |