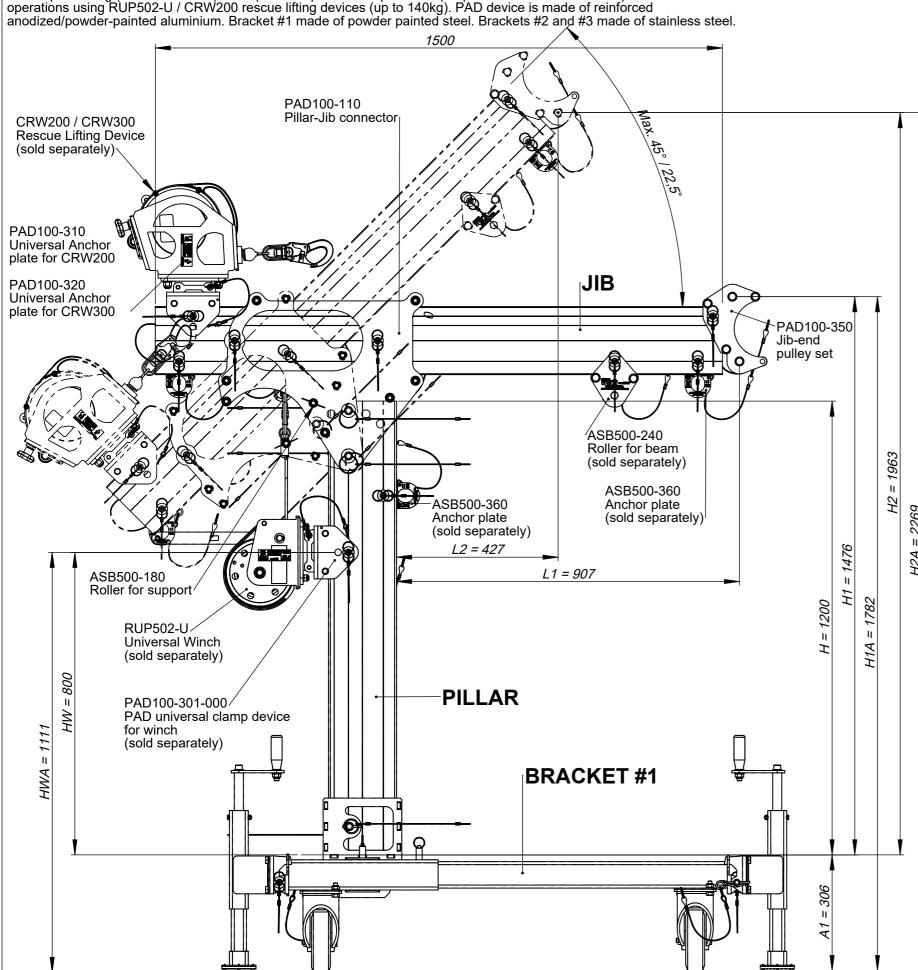

## CONF. "PAD-001-120-150": PAD ARM + BRACKET #1

DESCRIPTION
PAD - Portable Aluminium Davit Arm System is lightweight, fully modular lifting and lowering device. Can be used for lifting loads up to 500kg (indicated on Jib) or for personal protection up to three people at the same time or for personal rescue operations using RUP502-U / CRW200 rescue lifting devices (up to 140kg). PAD device is made of reinforced anodized/powder-painted aluminium. Bracket #1 made of powder painted steel. Brackets #2 and #3 made of stainless steel.

## BRACKET #1 PAD100-510-000 SQUARE FRAME WITH WHEELS

powder painted steel Net weight: 119kg

| PARAMETERS                                       |          |
|--------------------------------------------------|----------|
| Working Load Limit (WLL) for lifting loads       | 500kg    |
| Working Load Limit (WLL) for personal protection | 140kg    |
| Personal protection at the same time             | 3 people |
|                                                  |          |
| weight (Pillar + Jib + Connector + Jib Pulley)   | 36,7kg   |