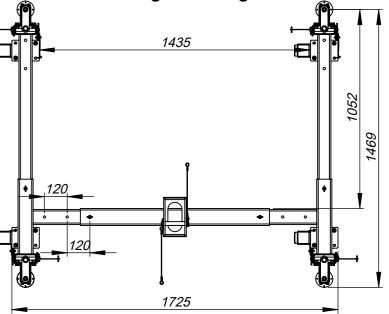

## BRACKET #1 PAD100-510-000 SQUARE FRAME WITH WHEELS

powder painted steel Net weight: 119kg

| PARAMETERS                                       |          |
|--------------------------------------------------|----------|
| Working Load Limit (WLL) for lifting loads       | 500kg    |
| Working Load Limit (WLL) for personal protection | 140kg    |
| Personal protection at the same time             | 3 people |
|                                                  |          |
| weight (Pillar + Jib + Connector + Jib Pulley)   | 36,7kg   |